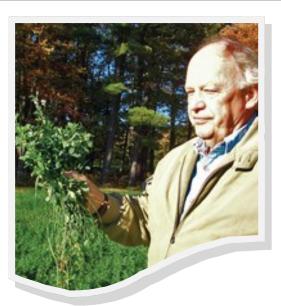

Having improved the soil pH, fertility and yields to an extent he finds quite remarkable, Briggs continues to maintain Meadow Farms alfalfa fields by topdressing with *Wood Ash*.

Both *Biosolids* and *Wood Ash* are available for agricultural operations throughout New England.

"the most beautiful alfalfa anyone could ask for..."

Doug Briggs, Meadow Farm, Northwood, NH