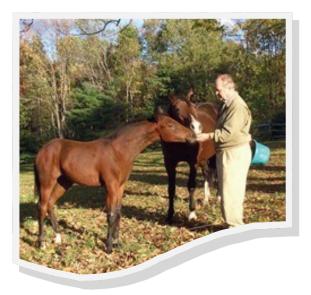

## Meadow Farm Northwood, NH

For several years, the fields and pastures at Meadow Farm have been nourished by *Biosolids* provided through RMI's **Heart & Soil**<sup>®</sup> line of products. *Biosolids* are an excellent fertilizer that offers slow-release nitrogen. Doug & Janet Briggs applied *Biosolids* to hay fields and pastures surrounding their 1760's home in amounts prescribed by RMI agronomists.

Having improved the soil pH, fertility and yields to an extent he finds quite remarkable, Briggs continues to maintain Meadow Farms alfalfa fields by topdressing with *Wood Ash*.

Both *Biosolids* and *Wood Ash* are available for agricultural operations throughout New England.

"the most beautiful alfalfa anyone could ask for..."

Doug Briggs, Meadow Farm, Northwood, NH